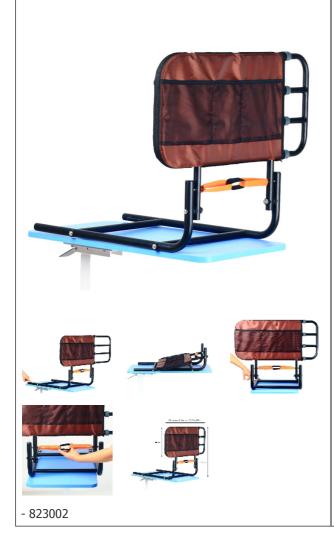

## **Retractable bed rail**

- Helps to prevent restless people from falling during sleep
- Operable by the user

This bed rail can be operated by the user. It is fixed to the bed base and helps to prevent restless people from falling out of bed while they are asleep. It can be folded away with 2 easy-to-grip clips and is available in 3 different lengths with just one clip (66, 86 and 107 cm). Adaptable on a box spring or slatted bed base. Delivered with a storage net. The retractable bed barrier works with most types of traditional beds with mattresses of thickness between 30 and 40 cm.

Total height: 58.4 cm. Height of the retractable part: 48 cm. Height of the barrier: 33 cm.

Weight 6.35 kg.

Maximum supported weight: 90 kg

Date d'impression : 04/04/2025