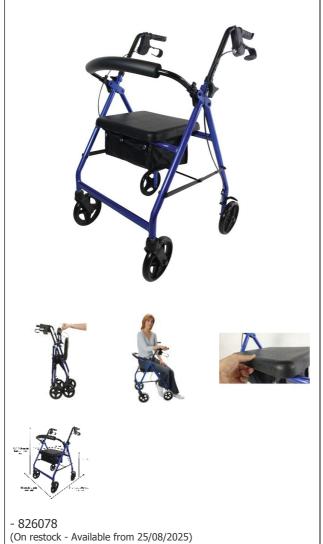

## 4-Wheel aluminium rollator

- New : soft, resistant and comfortable PU seat
- Removeable and adjustable backrest
- Very lightweight structure

Made from heavy-duty aluminium, this 4-wheel rollator allows the user to walk safely outdoors. It is equipped with standard and parking brakes, which are useful when the user sits down on its comfortable seat during rest breaks. Its large 7-inch (18 cm) wheels allow the user to easily overcome any obstacles. Blue colour, black wheels. Supplied with backrest and soft basket. Very lightweight structure.

Overall dimensions : width 60 x depth 74 x height 82 to

97.5 cm.

Seat dimensions: width :  $35 \times depth 33 \times height 58.5$ .

Width between handles: 47.4 cm.

Weight: 6.5 kg.

Maximum user weight: 135 kg.