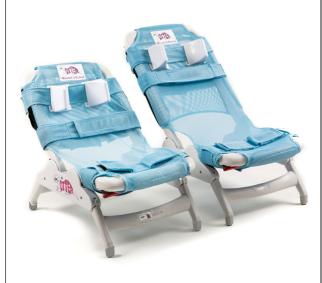

The New Aqua lounger is ideal for bathing children with disabilities and muscle hypotonia. It simply fits on the bottom of the bathtub and raises the child either 8.5 cm or 20 cm above the bottom of the tub.

The backrest and seat are independently adjustable to place the child in a seated position at 90° or completely reclined. Extremely soft skin-friendly cover. The bath seat comes with two safety belts for the child's chest, two leg loops and a headrest that is adjustable in height and width.

Seat: Width 41 x depth 30 x height 8.5 cm

(size 1): Width 41 x depth 35 x height 8.5 cm (size 2):

Width 41 x depth 41 x height 8.5 cm (size 3)

Backrest height: 45 cm. (size 1), 62 cm (size 2), 80 cm

(size 3)