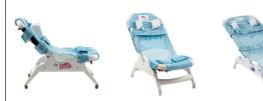

The New Aqua lounger is ideal for bathing children with disabilities and muscle hypotonia. It simply fits on the bottom of the bathtub and raises the child either 8.5 cm or 20 cm above the bottom of the tub.

The backrest and seat are independently adjustable to place the child in a seated position at 90° or completely reclined. Extremely soft skin-friendly cover. The bath seat comes with two safety belts for the child's chest, two leg loops and a headrest that is adjustable in height and width.