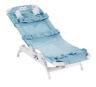

The New Aqua lounger is ideal for bathing children with disabilities and muscle hypotonia. It simply fits on the bottom of the bathtub and raises the child either 8.5 cm or 20 cm above the bottom of the tub.

The backrest and seat are independently adjustable to place the child in a seated position at 90° or completely reclined. Extremely soft skin-friendly cover. The bath seat comes with two safety belts for the child's chest, two leg loops and a headrest that is adjustable in height and width.