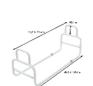

Dimensions:

Minimum length: 90.5 cm / overall: 96.5 cm Maximum length: 151 cm / overall: 156 cm

Handle height: 41.5 cm

Maximum user weight: 140 kg