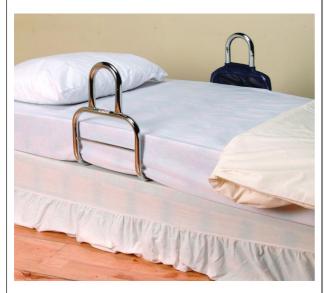

## **Bed access bar**

- White - 815014

- Chromed - 815084

## • Suitable for single or double beds

Bed rail to prevent bedridden people from falling out of bed during the night. It also provides support for getting in and out of bed more easily. Our bed rail simply fits between the mattress and the bed base and requires no additional fixing. Adjustable in width, it fits single and double beds. Chrome-plated or white epoxy finish.

Dimensions:

Minimum length: 90.5 cm / overall: 96.5 cm Maximum length: 151 cm / overall: 156 cm

Handle height: 41.5 cm

Maximum user weight: 140 kg