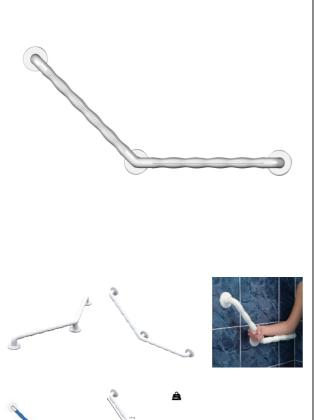

## **Grip 135° lifting bar**

- Lifetime warranty
- Ultra-strong bar
- Available in straight or right angle bars

Grip grab bars allow users to hold on or support themselves in case of a fall in any room of the house. Our range of Grip grab bars, with their plastic design, are specially designed for installation in wet areas (bathrooms, toilets, etc.). The ergonomic shape of the bar makes it easier to grip. Robust construction combining a stainless steel inner tube and a plastic-coated outer layer that is very pleasant to the touch. Perfect finish with cover caps for the fastenings. Available in white or with a blue section for visually impaired users. Screws not included.

The 135° angle of this special support makes it easier to get out of the bath or off the toilet.

Dimensions: 45 x 45 cm. Diameter: 32 mm. Wall clearance: 4 cm.

Maximum user weight: 125 kg.