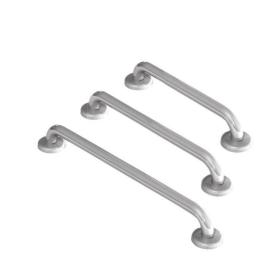

## Stainless steel grab bar

- 30 cm (12 inches) - 815033 (On restock - Available from 20/08/2025)

- 45 cm (18 inches) - 815034 (On restock - Available from 20/08/2025)

- 60 cm - 815035

• High-quality manufacturing guaranteed

- Brushed stainless steel finish
  3 lengths available

High-quality stainless steel grab bar. These corrosion-resistant bars are ideal for use in bathrooms. Equipped with screw covers for a sleek look.

Wall clearance : 56 mm. Diameter : 32 mm.

Maximum user weight : 150 kg.

3 lengths available and 75 cm grab bar model available (45 + 45 cm)