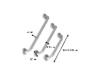

## Stainless steel grab bar

- 30 cm (12 inches) - 815033 (On restock - Available from 20/08/2025)

- 45 cm (18 inches) - 815034 (On restock - Available from 20/08/2025)

- 60 cm - 815035

• High-quality manufacturing guaranteed

## Variantes :

- 30 cm (12 inches) - 45 cm (18 inches) - 60 cm

Date d'impression : 02/08/2025