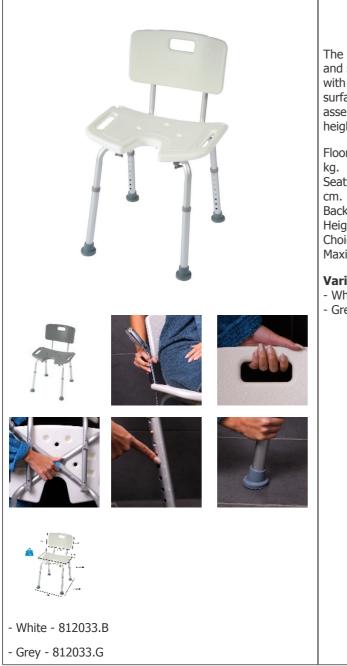

## New Bora shower chair

- Seat with anatomical cut-out at the front
- Anatomical side handles
- Height-adjustable

The Bora shower chair allows users to shower comfortably and safely. Equipped with a wide, anatomically shaped seat with drainage holes, two handles for assistance, a non-slip surface and two slots for attaching a shower head, it can be assembled in minutes using five thumb screws. The seat height can be adjusted to eight different positions.

Floor space : width 43 x depth 44 to 49.5 cm. Weight 2.6 kg.

Seat dimensions : width 48.5 x depth 33 x height 35 to 53 cm.

Backrest dimensions : width 38 x height 22 cm. Height from seat : 33 cm. Choice of 2 colours : white or grey. Maximum user weight : 100 kg.

## Variantes :

- White - Grey

Date d'impression : 03/08/2025