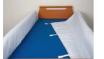

- Double 823018
- Simple 823009
- Headboard 823074

• Prevents contact with metal bed rails

- Padded and washable protection
- Fits all existing bed rails
- Sold individually

This padded protection is placed on medical bed barriers to protect patients at night. It keeps users safe by closing the gaps between the bars. Bacteriostatic cover, M1 fire-rated, washable at 90°, ventilated and sanitizable.

3 models available :

SIMPLE protection with one padded side attached with 3 straps and buckles on the outside. Foam filling. Dimensions : Length 130 x height 35 x depth 2 cm. Colour : light blue.

DOUBLE protection that surrounds both sides of the barrier and attaches with 4 buckles. Extra length. Spiral polyester fibre filling.