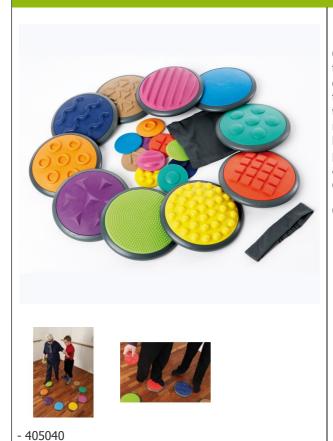

## **Tactile recognition**

 A combination of general motor skills and sensory awareness

Combining general motor skills and sensory awareness, this tactile recognition game consists of 10 large tiles (27 cm in diameter) to be placed on the floor with 10 different textured pads and 10 small tiles (10 cm in diameter) with the same textured structures. The main exercise consists of recognising the same tactile structures with the foot and hand. Furthermore the user can simply arrange the large plates to create a tactile motor skills circuit. The game can also be played simply by touching the two identical plates on a table.

Comes with a blindfold and a carry bag.

Date d'impression : 02/08/2025