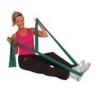

- Rehabilitation and gentle exercise
- Latex-free to prevent allergies
- Snapstop effect prevents sudden tearing
- 2 sizes

Exercise band suitable for all rehabilitation and muscle maintenance exercises.

Dimensions: 5.5 m or 45.5 m in 5 tension levels:

Extra soft : yellow.Flexible : red.Medium : green.Strong : blue.Extra strong : black.

Assortment of 5 bands available for the  $5.5\ m$  model and a  $1.5\ m$  trial set of each resistance is available for the  $45.5\ m$  model.