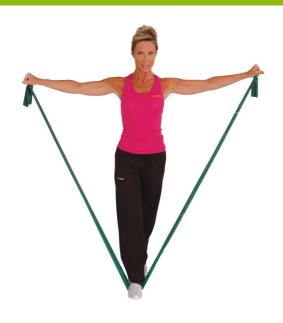

- Rehabilitation and gentle exercise
- Latex-free to prevent allergies
- Snapstop effect prevents sudden tearing
- 2 sizes

Exercise band suitable for all rehabilitation and muscle maintenance exercises.

Dimensions: 5.5 m or 45.5 m in 5 tension levels:

Extra soft : yellow.Flexible : red.Medium : green.Strong : blue.Extra strong : black.

Assortment of 5 bands available for the  $5.5\ m$  model and a  $1.5\ m$  trial set of each resistance is available for the  $45.5\ m$  model.