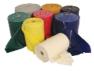

Dimensions: 5.5 m or 45.5 m in 5 tension levels:

Extra soft : yellow.Flexible : red.Medium : green.Strong : blue.Extra strong : black.

Assortment of 5 bands available for the  $5.5\ m$  model and a  $1.5\ m$  trial set of each resistance is available for the  $45.5\ m$  model.