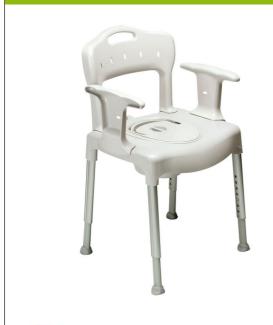

## **Swift toilet chair**

- H
- Standard 811118
- Comfort 811020

- Easy to clean : Can be washed directly under the shower
- Suitable for use as a toilet seat and shower seat
- Padded comfort model available

The Swift chair is a perfect example of lightweight, stability and hygiene with its full aluminium and polypropylene design. Adjustment is extremely simple.

The Swift Comfort model is equipped with a seat cushion and a soft backrest cushion in dark grey.

The standard model is supplied with a potty but without foam padding.

Overall dimensions: width 56 x depth 50 cm.
Seat dimensions: width 45 x depth 41 cm x height

adjustable from 42 to 57 cm.

Weight: 5.4 kg.