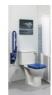

## **Pro lifting toilet grab bar**

- Fixed foot 815019
- Adjustable foot white 815021
- Adjustable foot blue 815054

- Safety mechanism in raised position
- Supplied with toilet roll holder
  Fixed or adjustable position

This toilet bar rail provides secure and stable support for sitting down and standing up from the toilet. Individuals are able to lean on it when it is raised, as it is equipped with a safety mechanism. This support rail is manufactured according to the highest quality standards.

Comes with toilet roll holder. 6-point fixing bracket 12 x 28 cm.

Epoxy-coated steel with anti-corrosion treatment.

Total length of support: 76.6 cm.

Height: 68 cm.

Tube diameter: 32 mm.

Maximum user weight: 200 kg.