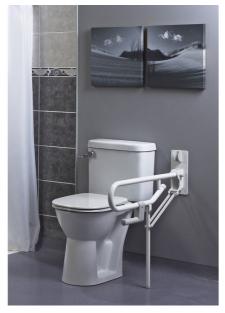

## **Pro lifting toilet grab bar**

- Fixed foot 815019
- Adjustable foot white 815021
- Adjustable foot blue 815054

- Safety mechanism in raised position
- Supplied with toilet roll holder
  Fixed or adjustable position

This toilet bar rail provides secure and stable support for sitting down and standing up from the toilet. Individuals are able to lean on it when it is raised, as it is equipped with a safety mechanism. This support rail is manufactured according to the highest quality standards.

Comes with toilet roll holder. 6-point fixing bracket 12 x 28 cm.

Epoxy-coated steel with anti-corrosion treatment.

Total length of support: 76.6 cm.

Height: 68 cm.

Tube diameter: 32 mm.

Maximum user weight: 200 kg.