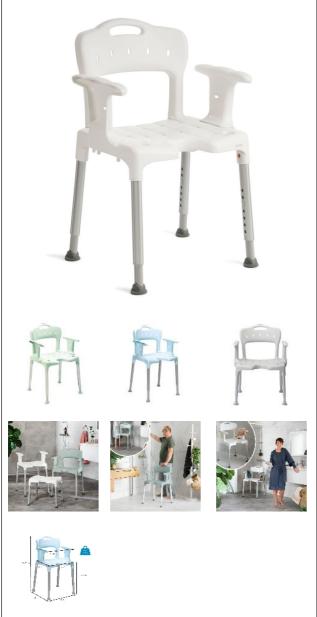

## **Swift shower chair**

- Blue - 812136 - Grey - 812200 - Green - 812069

## • Comfort armrests and backrest

The Swift shower chair combines numerous innovations in comfort and functionality, allowing users to shower safely while sitting comfortably. The design of the seat and backrest provides a very relaxing position. The legs are easily adjustable in height. The frame is made entirely of aluminium and polypropylene, which is corrosion-resistant. Non-slip rubber feet.

Overall dimensions : width 54.5 x depth 50 x height 80/95

cm.

Seat dimensions : width 54 x depth 41 x height 42/57 cm. Width between armrests : 45 cm.

Weight: 4.7 kg.

Weight capacity: 160 kg.

Available in 3 colours: blue, green and grey.

## Variantes :

- Blue
- Grey
- Green

Date d'impression: 02/08/2025