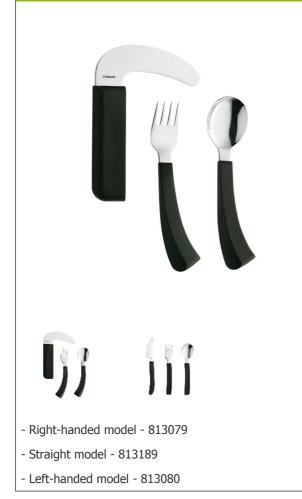

## Amefa 3-piece ergonomic cutlery set

• Sold in sets

• 3 different models to choose from : straight, for right-handed or left-handed users

Amefa cutlery is specially designed for people with grip difficulties. This range of cutlery is easy to hold and is similar to standard cutlery. The anatomically curved handles allow users to eat without twisting their wrists. Set of 3 pieces comprising a fork, spoon and knife for cutting with one hand.

Cutlery set for left-handed users (Photo 1) Cutlery set for right-handed users (Photo 2) Set of straight cutlery (Photo 3)

Variantes :

- Right-handed modelStraight model
- Left-handed model

Date d'impression : 02/08/2025