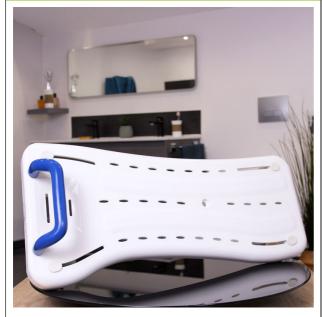

## Java bath board

- Java 812176 (On restock - Available from 13/08/2025)
- Java Plus 812274
- Turntable 812275

- Non-slip handle
- Java Plus model : 75 cm long, suitable for most bathtubs
- Get out of the bath even more easily with the swivel tray

The Java bath boards allow the user to shower comfortably at the height of the bathtub rim. Simply press the four rubber pads against the sides of the bathtub to ensure safe use. They are equipped with a soap dish and a practical handle made of flexible material to enable users to enter the bath safely **Java model** 

Dimensions : Length 70 x width 26/30 cm. Internal adjustment of supports from 40.5 to 65 cm. Suitable for all bathtubs with an internal width of 45.5 to 68 cm.

Dimensions: Length 75.5 x width 26.5/35 x depth 4 cm.