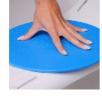

The optional swivel plate fits both sizes (except Java models purchased before 2024) and makes it even easier to get in and out of the bath.

Diameter 31.5 cm.

Maximum user weight: 113 kg.