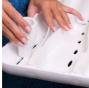

The Java bath boards allow the user to shower comfortably at the height of the bathtub rim. Simply press the four rubber pads against the sides of the bathtub to ensure safe use. They are equipped with a soap dish and a practical handle made of flexible material to enable users to enter the bath safely **Java model** 

Dimensions : Length 70 x width 26/30 cm. Internal adjustment of supports from 40.5 to 65 cm. Suitable for all bathtubs with an internal width of 45.5 to 68 cm.

Dimensions: Length 75.5 x width 26.5/35 x depth 4 cm.