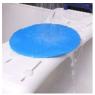

The optional swivel plate fits both sizes (except Java models purchased before 2024) and makes it even easier to get in and out of the bath.

Diameter 31.5 cm.

Maximum user weight: 113 kg.