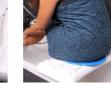

The optional swivel plate fits both sizes (except Java models purchased before 2024) and makes it even easier to get in and out of the bath.

Diameter 31.5 cm.

Maximum user weight: 113 kg.