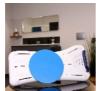

The optional swivel plate fits both sizes (except Java models purchased before 2024) and makes it even easier to get in and out of the bath.

Diameter 31.5 cm.

Maximum user weight: 113 kg.