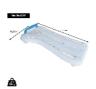

The Java bath boards allow the user to shower comfortably at the height of the bathtub rim. Simply press the four rubber pads against the sides of the bathtub to ensure safe use. They are equipped with a soap dish and a practical handle made of flexible material to enable users to enter the bath safely **Java model** 

Dimensions : Length 70 x width 26/30 cm. Internal adjustment of supports from 40.5 to 65 cm. Suitable for all bathtubs with an internal width of 45.5 to 68 cm.

Dimensions: Length 75.5 x width 26.5/35 x depth 4 cm.