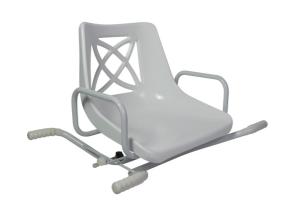

## Swivel bath chair

- 360° rotation for easy access to the bathtub Locks into place every 45°
- Secured by 4 padded supports and 2 non-slip stabilisers
- Armrests for assistance when stepping out

The chair allows the user to sit outside of the bath and gently rotate 90° to enter by simply lifting the side lever. The user can then shower safely and comfortably. Without the use of any tools, the seat simply rests on the rim of the bath and is secured with two non-slip side stabilisers. Its wrap-around seat has holes to allow water to drain away easily.

Suitable for use on any bathtub with an internal width of between 54 and 68 cm.

Overall dimensions: width 73 cm x depth 54 cm x height 50

Seat dimensions: width 42 cm x depth 41 cm x backrest

height 36 cm

Width between armrests: 49 cm Seat armrest height: 18 cm

Structure : Steel Weight: 6.4 kg

Maximum user weight: 113 kg

**Date d'impression :** 03/08/2025