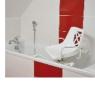

## Swivel bath chair

- 360° rotation for easy access to the bathtub Locks into place every 45°
- Secured by 4 padded supports and 2 non-slip stabilisers
- Armrests for assistance when stepping out

The chair allows the user to sit outside of the bath and gently rotate 90° to enter by simply lifting the side lever. The user can then shower safely and comfortably. Without the use of any tools, the seat simply rests on the rim of the bath and is secured with two non-slip side stabilisers. Its wrap-around seat has holes to allow water to drain away easily.