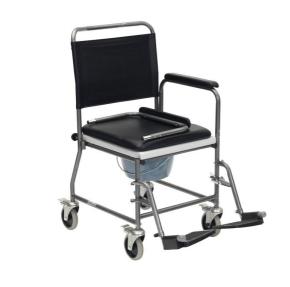

## **Black toilet chair with wheels**

- 811065.N

- Heavy-duty moulded seat supporting up to 165 kg
- Removable armrests and backrest
- Folding and removable footrests

With its folding armrests and double folding and removable footrests, this steel chrome-plated wheeled toilet chair is equipped with a flexible backrest that is easy to remove for cleaning. Double seat, one of which is padded.

Overall dimensions : width 54 x depth 93 x height 98 cm. Seat dimensions : width 44 x depth 46 x height 50 cm.

Distance between armrests: 43 cm.

Weight: 14 kg.

Maximum user weight: 165 kg.

Available in black only.