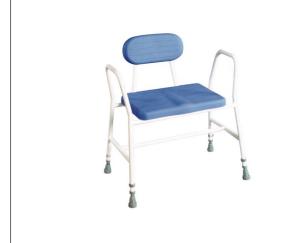

## **XXL Comfort shower chair**

- Soft seat and backrest
- Maximum weight capacity: 220 kg!

The dimensions of this shower chair enables heavier or obese individuals to feel secure while bathing. This shower chair features a sturdy, corrosion-resistant steel frame and soft padding for added comfort. The seat and backrest are made of soft, waterproof, and sanitizable foam.

Overall dimensions : width 62-69 cm x depth 46-52 cm x

height 80-95 cm

Seat dimensions: width 49 cm x depth 42 cm x height

47-61 cm

Width between armrests : 60 cm Height of armrests from seat : 18.5 cm

Backrest width: 35 cm

Maximum weight capacity: 220 kg

- 812157

**Date d'impression :** 02/08/2025