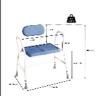

Overall dimensions : width 62-69 cm x depth 46-52 cm x

height 80-95 cm

Seat dimensions: width 49 cm x depth 42 cm x height

47-61 cm

Width between armrests : 60 cm Height of armrests from seat : 18.5 cm

Backrest width: 35 cm