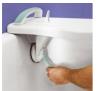

Simply adjust the width using the two suction cups on the undersideto secure it in place: the board is held firmly and can be used safely. Equipped with a grab bar.

Dimensions : Length  $68.5 \times \text{width } 30 \times \text{thickness } 5 \text{ cm.}$  Suitable for all bathtubs with an external width of up to 71 cm.