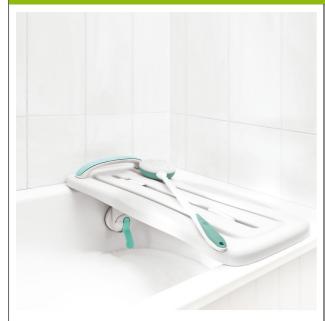

## • Secure fastening system with suction cups

This <u>bath board</u> allows the user to bathe comfortably at the height of the bath rim. It allows the user to sit down and swing their legs into the bath.

Simply adjust the width using the two suction cups on the undersideto secure it in place: the board is held firmly and can be used safely. Equipped with a grab bar.

Dimensions : Length  $68.5 \times \text{width } 30 \times \text{thickness } 5 \text{ cm.}$  Suitable for all bathtubs with an external width of up to 71 cm.

Maximum user weight: 200 kg.

**Date d'impression :** 02/08/2025