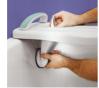

Simply adjust the width using the two suction cups on the undersideto secure it in place: the board is held firmly and can be used safely. Equipped with a grab bar.

Dimensions : Length  $68.5 \times \text{width } 30 \times \text{thickness } 5 \text{ cm.}$  Suitable for all bathtubs with an external width of up to 71 cm.