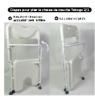

## **Tobago folding shower chair**

- Perforated seat for easy drainage
- Folds flat in seconds
- Available with wheels
- Height adjustable

The Tobago shower chair allows the user to relax while showering, sitting comfortably. It is equipped with an anatomical cut-out seat for easy personal hygiene. The backrest has a handy carrying handle. It folds flat in seconds. Height-adjustable model.

Dimensions when folded: length 46.5 cm x height 76 cm Backrest dimensions: length 47.5 x height 21 cm

Weight: 7.5 cm.

Maximum user weight: 110 kg.

- 812008

Date d'impression: 03/08/2025