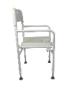

## **Tobago folding shower chair**

- Perforated seat for easy drainage
- Folds flat in seconds
- Available with wheels
- Height adjustable

The Tobago shower chair allows the user to relax while showering, sitting comfortably. It is equipped with an anatomical cut-out seat for easy personal hygiene. The backrest has a handy carrying handle. It folds flat in seconds. Height-adjustable model.

Also available with wheels.

Corrosion-resistant aluminium frame.

Seat dimensions: width 41 x depth 40 x height 46/53 cm.

Armrest height: 20 cm.

Width between armrests: 48 cm.

Overall dimensions: width 53 x depth 50 cm

Dimensions when folded: length 46.5 cm x height 76 cm Backrest dimensions: length 47.5 x height 21 cm

Weight: 7.5 cm.

Maximum user weight: 110 kg.

- 812008

Date d'impression: 03/08/2025