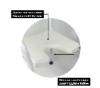

## **Tobago folding shower chair**

- Perforated seat for easy drainage
- Folds flat in seconds
- Available with wheels
- Height adjustable

The Tobago shower chair allows the user to relax while showering, sitting comfortably. It is equipped with an anatomical cut-out seat for easy personal hygiene. The backrest has a handy carrying handle. It folds flat in seconds. Height-adjustable model.

Also available with wheels.

Corrosion-resistant aluminium frame.

Seat dimensions: width 41 x depth 40 x height 46/53 cm.

Armrest height: 20 cm.

Width between armrests: 48 cm.

Overall dimensions: width 53 x depth 50 cm