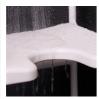

## **Tobago folding shower chair**

- Perforated seat for easy drainage
- Folds flat in seconds
- Available with wheels
- Height adjustable

The Tobago shower chair allows the user to relax while showering, sitting comfortably. It is equipped with an anatomical cut-out seat for easy personal hygiene. The backrest has a handy carrying handle. It folds flat in seconds. Height-adjustable model.