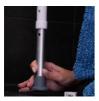

## **Tobago folding shower chair**

- Perforated seat for easy drainage
- Folds flat in seconds
- Available with wheels
- Height adjustable

The Tobago shower chair allows the user to relax while showering, sitting comfortably. It is equipped with an anatomical cut-out seat for easy personal hygiene. The backrest has a handy carrying handle. It folds flat in seconds. Height-adjustable model.

Also available with wheels.

Corrosion-resistant aluminium frame.

Seat dimensions: width 41 x depth 40 x height 46/53 cm.

Armrest height: 20 cm.

Width between armrests: 48 cm.

Overall dimensions: width 53 x depth 50 cm