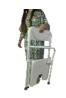

## **Tobago folding shower chair**

- Perforated seat for easy drainage
- Folds flat in seconds
- Available with wheels
- Height adjustable

The Tobago shower chair allows the user to relax while showering, sitting comfortably. It is equipped with an anatomical cut-out seat for easy personal hygiene. The backrest has a handy carrying handle. It folds flat in seconds. Height-adjustable model.

Also available with wheels.

Corrosion-resistant aluminium frame.

Seat dimensions: width 41 x depth 40 x height 46/53 cm.

Armrest height: 20 cm.

Width between armrests: 48 cm.

Overall dimensions: width 53 x depth 50 cm

Dimensions when folded: length 46.5 cm x height 76 cm Backrest dimensions: length 47.5 x height 21 cm

Weight: 7.5 cm.

Maximum user weight: 110 kg.

- 812008

Date d'impression: 03/08/2025