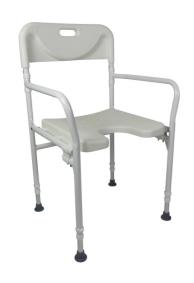

## **Tobago folding shower chair**

- Perforated seat for easy drainage
- Folds flat in seconds
- Available with wheels
- Height adjustable

The Tobago shower chair allows the user to relax while showering, sitting comfortably. It is equipped with an anatomical cut-out seat for easy personal hygiene. The backrest has a handy carrying handle. It folds flat in seconds. Height-adjustable model.

Also available with wheels.

Corrosion-resistant aluminium frame.

Seat dimensions: width 41 x depth 40 x height 46/53 cm.

Armrest height: 20 cm.

Width between armrests: 48 cm.

Overall dimensions: width 53 x depth 50 cm

Dimensions when folded: length 46.5 cm x height 76 cm Backrest dimensions: length 47.5 x height 21 cm

Weight: 7.5 cm.

Maximum user weight: 110 kg.

- 812008

Date d'impression: 03/08/2025