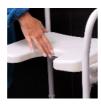

## **Tobago folding shower chair**

- Perforated seat for easy drainage
- Folds flat in seconds
- Available with wheels
- Height adjustable

The Tobago shower chair allows the user to relax while showering, sitting comfortably. It is equipped with an anatomical cut-out seat for easy personal hygiene. The backrest has a handy carrying handle. It folds flat in seconds. Height-adjustable model.