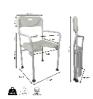

## **Tobago folding shower chair**

- Perforated seat for easy drainage
- Folds flat in seconds
- Available with wheels
- Height adjustable

The Tobago shower chair allows the user to relax while showering, sitting comfortably. It is equipped with an anatomical cut-out seat for easy personal hygiene. The backrest has a handy carrying handle. It folds flat in seconds. Height-adjustable model.

Also available with wheels.

Corrosion-resistant aluminium frame.

Seat dimensions: width 41 x depth 40 x height 46/53 cm.

Armrest height: 20 cm.

Width between armrests: 48 cm.

Overall dimensions: width 53 x depth 50 cm

Dimensions when folded: length 46.5 cm x height 76 cm Backrest dimensions: length 47.5 x height 21 cm

Weight: 7.5 cm.

Maximum user weight: 110 kg.

- 812008

Date d'impression: 03/08/2025