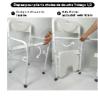

## **Tobago folding shower chair**

- Perforated seat for easy drainage
- Folds flat in seconds
- Available with wheels
- Height adjustable

The Tobago shower chair allows the user to relax while showering, sitting comfortably. It is equipped with an anatomical cut-out seat for easy personal hygiene. The backrest has a handy carrying handle. It folds flat in seconds. Height-adjustable model.

Dimensions when folded: length 46.5 cm x height 76 cm Backrest dimensions: length 47.5 x height 21 cm

Weight: 7.5 cm.

Maximum user weight: 110 kg.

- 812008

Date d'impression: 03/08/2025