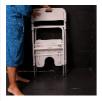

## **Tobago folding shower chair**

- Perforated seat for easy drainage
- Folds flat in seconds
- Available with wheels
- Height adjustable

The Tobago shower chair allows the user to relax while showering, sitting comfortably. It is equipped with an anatomical cut-out seat for easy personal hygiene. The backrest has a handy carrying handle. It folds flat in seconds. Height-adjustable model.

Also available with wheels.

Corrosion-resistant aluminium frame.

Seat dimensions: width 41 x depth 40 x height 46/53 cm.

Armrest height: 20 cm.

Width between armrests: 48 cm.

Overall dimensions: width 53 x depth 50 cm

Dimensions when folded: length 46.5 cm x height 76 cm Backrest dimensions: length 47.5 x height 21 cm

Weight: 7.5 cm.

Maximum user weight: 110 kg.

- 812008

Date d'impression: 03/08/2025