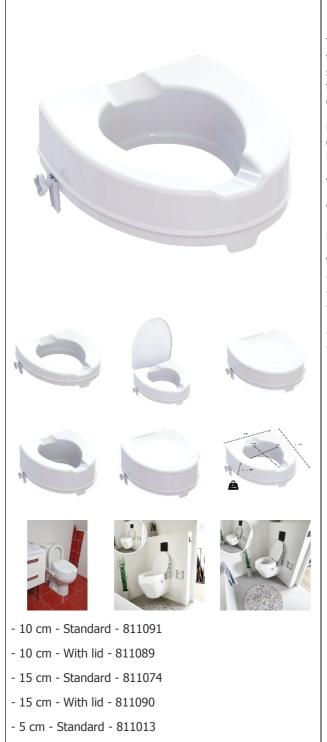

## Ibiza standard toilet riser

- 5 cm - With lid - 811018

Quick fastening with two knobs
Comfortable anatomical shape

The Ibiza toilet seat riser raises the height of standard toilets, making it easier to stand up. It is easy to install by simply positioning it at the front of the toilet and tightening the two large knobs. Made entirely of plastic, it is easy to clean.

Dimensions : width 37 x depth 40.7 x height 5 cm, 10 or 15 cm.

Dimensions of recess : 27 x 22 cm.

Versions including lids are available for each size.

Very easy to wash and disinfect.

Maximum user weight : 225 kg.

## Variantes :

- 10 cm
- 15 cm - 5 cm
- 5 cm
- Standard
- With lid

Date d'impression : 22/08/2025