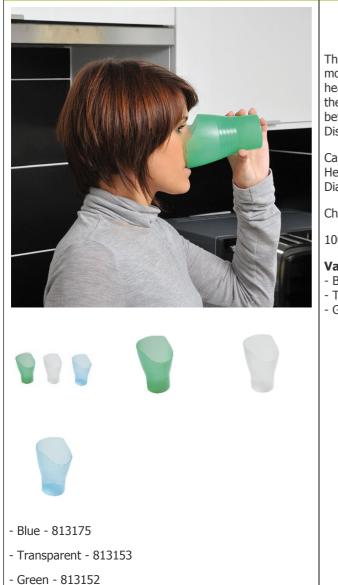

## Ergo nose cut-out cup

- Anatomical grip
- Nasal cut-out
- Available in 3 colours

The Ergo nose cut-out cup has been designed to minimise movement when drinking. It allows users to drink with their head upright due to its special wide cut-out that fits around the nose. The cup is anatomically shaped and ridged for a better grip. Made from food-grade polypropylene. Dishwasher and microwave safe.

Capacity : 27 cl. Height : 12.5 cm. Diameter : 5.5 to 8.5 cm.

Choice of 3 colours : green, transparent and blue

100% Made in France.

## Variantes :

- Blue - Transparent - Green

Date d'impression : 02/08/2025