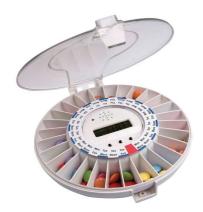

## Medelert

• New: radio-controlled clock

The Medelert is a handy device that allows users to take their medication safely and in the correct order. It is particularly recommended for people with memory problems.

The Medelert is fully automatic and only opens when it is time to take the medication.

It only dispenses the contents of the programmed compartment, and users cannot access the other compartments.

It has six audible alarms and a visual alarm on the lid (up to 30 minutes continuously).

It is easy to programme and allows the user to programme a week with 4 doses per day, 2 weeks with 2 doses per day or 28 days with 1 dose per day in a single operation.

Operates with 4 AA batteries (supplied).

1-year warranty.

Large diameter: 19 cm.

- 817135

**Date d'impression :** 02/08/2025