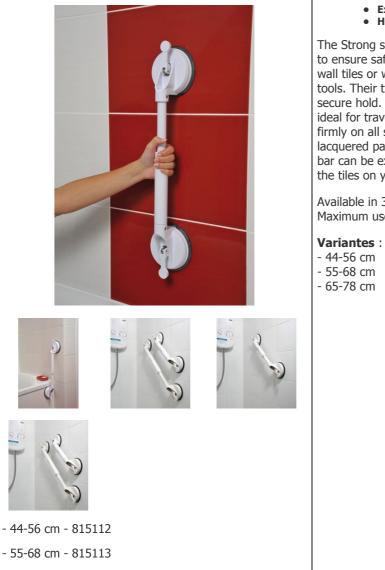

## Strong suction cup grab bar

- Extendable bar for adjusting the length by 12 cm
- High-performance rubber suction cups

The Strong suction cup grab bars can be installed anywhere to ensure safety without having to drill unsightly holes in wall tiles or walls. They can be installed in seconds without tools. Their thick rubber suction cups guarantee a very secure hold. They can be moved around as needed and are ideal for travel. Press the two side levers and it will hold firmly on all smooth surfaces (tiles, ceramic, glass, lacquered paint, PVC shower cubicles, etc.). The Strong grab bar can be extended to adjust the length by 10 cm to suit the tiles on your wall.

Available in 3 different lengths: 44/56, 55/68 and 65/78 cm. Maximum user weight : 40 kg.

Date d'impression : 02/08/2025