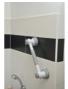

## Vario suction cup grab bar

- La nouvelle génération de barres à ventouses
- Réglable en longueur
- Ventouses à écartement réglable

The Vario suction cup grab bar is extremely robust due to its new suction cup locking technology. To secure the bar, simply turn the suction cup holder until you hear a click, ensuring that it is locked in place. The bar consists of two supports that can slide along the handrail to adjust the spacing, ideal for preventing it from falling off tile joints. The handrail is fitted with durable non-slip rubber for safety and comfort.

Suction cup diameter :  $9.5\ cm.$ 

Total length: 41 cm.

Adjustable centre-to-centre distance: 20 to 35 cm.

Maximum length of handrail: 29.5 cm.

Colour: grey-white.

 $\textbf{Date d'impression:}\ 03/08/2025$