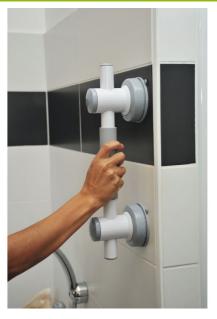

## Vario suction cup grab bar

- La nouvelle génération de barres à ventouses
- Réglable en longueur
- Ventouses à écartement réglable

The Vario suction cup grab bar is extremely robust due to its new suction cup locking technology. To secure the bar, simply turn the suction cup holder until you hear a click, ensuring that it is locked in place. The bar consists of two supports that can slide along the handrail to adjust the spacing, ideal for preventing it from falling off tile joints. The handrail is fitted with durable non-slip rubber for safety and comfort.

Suction cup diameter :  $9.5\ cm.$ 

Total length: 41 cm.

Adjustable centre-to-centre distance: 20 to 35 cm.

Maximum length of handrail: 29.5 cm.

Colour: grey-white.

 $\textbf{Date d'impression:}\ 03/08/2025$