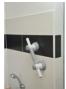

## Vario suction cup grab bar

- La nouvelle génération de barres à ventouses
- Réglable en longueur
- Ventouses à écartement réglable

The Vario suction cup grab bar is extremely robust due to its new suction cup locking technology. To secure the bar, simply turn the suction cup holder until you hear a click, ensuring that it is locked in place. The bar consists of two supports that can slide along the handrail to adjust the spacing, ideal for preventing it from falling off tile joints. The handrail is fitted with durable non-slip rubber for safety and comfort.

Suction cup diameter :  $9.5\ cm.$ 

Total length: 41 cm.

Adjustable centre-to-centre distance: 20 to 35 cm.

Maximum length of handrail: 29.5 cm.

Colour: grey-white.

 $\textbf{Date d'impression:}\ 03/08/2025$