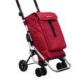

## Go Up shopping trolley

- Blue 828002.JEANS
- Grey/black 828002.GRIS
- Red 828002.ROUGE
- Olive 828002.VERT

- Easy to use due to its 4 wheels
- Large storage capacity
- Folding
- Insulated pocket

The Go Up shopping trolley allows users to do their shopping or transport their belongings without carrying or dragging them, due to its 4 wheels in a stroller version. Multidirectional front wheels, height-adjustable padded push handle. It is equipped with a reinforced 39.5-liter bag + a 6-liter insulated pocket on the front. The entire bag is removable for cleaning. Quick and compact folding system with safety mechanism.

Available in 4 colors: red, navy blue, charcoal grey, and olive green.

Aluminum frame.

Dimensions: width 48 x depth 40 (folded 30) x height 100 cm.

Weight: 5 kg.