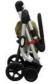

## Go Up shopping trolley

- Blue 828002.JEANS
- Grey/black 828002.GRIS
- Red 828002.ROUGE
- Olive 828002.VERT

- Easy to use due to its 4 wheels
- Large storage capacity
- Folding
- Insulated pocket

The Go Up shopping trolley allows users to do their shopping or transport their belongings without carrying or dragging them, due to its 4 wheels in a stroller version. Multidirectional front wheels, height-adjustable padded push handle. It is equipped with a reinforced 39.5-liter bag + a 6-liter insulated pocket on the front. The entire bag is removable for cleaning. Quick and compact folding system with safety mechanism.

Available in 4 colors: red, navy blue, charcoal grey, and olive green.

Aluminum frame.

Dimensions: width 48 x depth 40 (folded 30) x height 100 cm.

Weight: 5 kg.