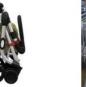

## Go Up shopping trolley

- Blue 828002.JEANS
- Grey/black 828002.GRIS
- Red 828002.ROUGE
- Olive 828002.VERT

- Easy to use due to its 4 wheels
- Large storage capacity
- Folding
- Insulated pocket

The Go Up shopping trolley allows users to do their shopping or transport their belongings without carrying or dragging them, due to its 4 wheels in a stroller version. Multidirectional front wheels, height-adjustable padded push handle. It is equipped with a reinforced 39.5-liter bag + a 6-liter insulated pocket on the front. The entire bag is removable for cleaning. Quick and compact folding system with safety mechanism.

Available in 4 colors: red, navy blue, charcoal grey, and olive green.

Aluminum frame.

Dimensions: width 48 x depth 40 (folded 30) x height 100 cm.

Weight: 5 kg.