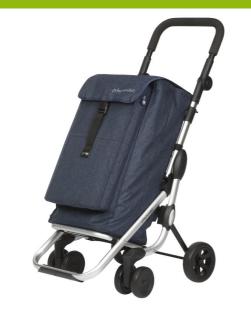

## Go Up shopping trolley

- Blue 828002.JEANS
- Grey/black 828002.GRIS
- Red 828002.ROUGE
- Olive 828002.VERT

- Easy to use due to its 4 wheels
- Large storage capacity
- Folding
- Insulated pocket

The Go Up shopping trolley allows users to do their shopping or transport their belongings without carrying or dragging them, due to its 4 wheels in a stroller version. Multidirectional front wheels, height-adjustable padded push handle. It is equipped with a reinforced 39.5-liter bag + a 6-liter insulated pocket on the front. The entire bag is removable for cleaning. Quick and compact folding system with safety mechanism.

Available in 4 colors: red, navy blue, charcoal grey, and olive green.

Aluminum frame.

Dimensions: width 48 x depth 40 (folded 30) x height 100 cm.

Weight: 5 kg.