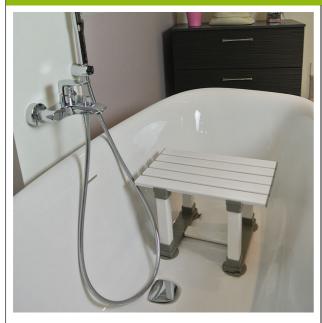

## Sicile bath seat

## • Large suction cups for secure positioning

The sturdy Sicile bath seat sits at the bottom of the bath, raising the sitting position. It allows the user to sit comfortably and makes it easier to stand up. The slatted seat allows water to drain quickly. Secured with 4 large suction cups.

Overall width between the 2 suction cups : 32.5 cm.

Seat dimensions: width 45 x depth 29 cm. Choice of 2 seat heights: 20 or 30 cm.

2-year warranty.

Maximum user weight: 190 kg.