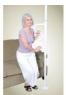

## • Fits anywhere in your home

This Curve floor-to-ceiling grab bar can be fixed anywhere in the home without the need for a supporting wall. It is fixed between the floor and ceiling using an extension jack. It can be dismantled into three parts and easily transported when travelling.

Dimensions of the swivel section: 47 cm. This section swivels and locks into place at 45° intervals. Corrosion-resistant painted steel.

Fits ceilings between 2.10 m and 3 m high. Base diameter (floor to ceiling): 19 cm Weight: 9 kg.