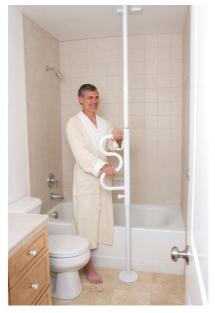

## **Curve floor to ceiling grab bar**

- 815062

## • Fits anywhere in your home

This Curve floor-to-ceiling grab bar can be fixed anywhere in the home without the need for a supporting wall. It is fixed between the floor and ceiling using an extension jack. It can be dismantled into three parts and easily transported when travelling.

Dimensions of the swivel section: 47 cm. This section swivels and locks into place at 45° intervals. Corrosion-resistant painted steel.

Fits ceilings between 2.10 m and 3 m high. Base diameter (floor to ceiling): 19 cm Weight: 9 kg.