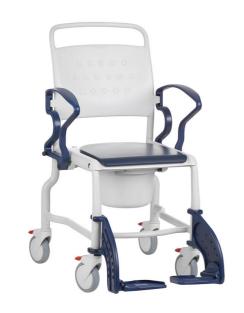

## **Bonn shower / toilet chair**

- Blue 811100 (On restock - Available from 13/08/2025)
- Grey 811100.G

- Structure synthétique anti-corrosion
- Equipé d'un seau hygiénique
  Assise carrée type WC avec pot amovible

The Bonn toilet / shower chair has been designed for intensive use. It has 4 swivel wheels with brakes. The footrests are folding for front transfers. Ergonomic backrest. Height-adjustable footrests. Rigid seat with soft cushion

Overall dimensions : width 56 x depth 87 cm.

Seat dimensions : width 46 x depth 45 x height 53 cm.

Swivel wheels with brakes: 12.5 cm.

Potty: 24 x 22 cm. Weight: 14.5 kg.

Maximum user weight: 130 kg

2 different colours : blue or grey