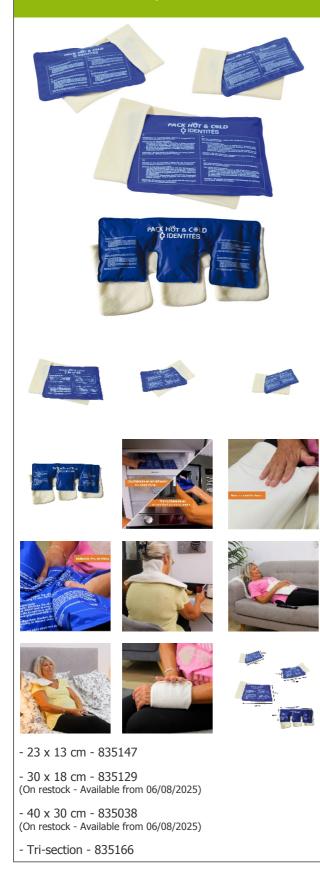

## Hot or cold compress

- Hot or cold depending on the desired effect (pain
- treatment or muscle relaxation)
- Highly resistant woven cover
  Several models to choose from
- Several models to choose from

The Hot Cold compress is ideal for use in thermotherapy or cryotherapy. When placed in the freezer, it remains malleable and can be used to treat pain. Heated in a tank, bain-marie or microwave, it helps relax muscles or prepare for exercise.

The Hot Cold compress is made from a non-toxic gel with excellent inertia properties and an ultra-resistant, reinforced PVC cover.

Comes with a soft, washable microfibre cover for direct application to the skin.

Models available : - 23 x 13 cm

- 30 x 18 cm - 40 x 30 - Tri-section

Variantes :

- 23 x 13 cm - 30 x 18 cm - 40 x 30 cm
- Tri-section

Date d'impression : 02/08/2025