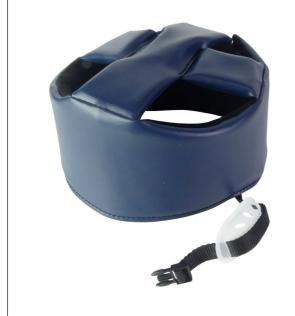

## **Ergo Identités helmets**

- 55-65 cm - 833009.T2

- Very light: only 200 g!
- Soft material easy to put on
- **High adjustment capacity**
- Chinrest and comfort interior

Our new safety helmet is padded with Care Shock absorbent foam, ideal for people at risk of falling. It is made of a comfortable cotton jersey inner lining and an extra strong coated fabric on the outside. The back of the helmet has 2 wide elastics to adjust to different head sizes. Equipped with a chin strap and a quick-release buckle.