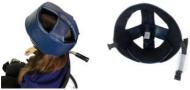

## **Ergo Identités helmets**

- 55-65 cm - 833009.T2

- Very light: only 200 g!
- Soft material easy to put on
- **High adjustment capacity**
- Chinrest and comfort interior

Our new safety helmet is padded with Care Shock absorbent foam, ideal for people at risk of falling. It is made of a comfortable cotton jersey inner lining and an extra strong coated fabric on the outside. The back of the helmet has 2 wide elastics to adjust to different head sizes. Equipped with a chin strap and a quick-release buckle.