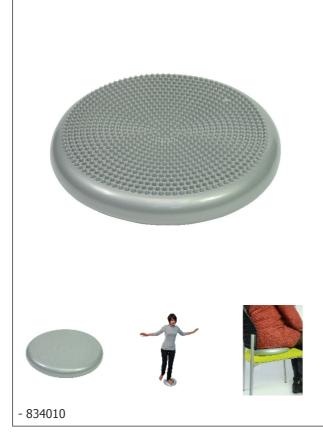

## **Reflexo inflatable balance board**

 Body awareness and flexibility training : works the muscles and joints through imbalance and balance exercises.

The inflatable balance board allows for flexible body awareness rehabilitation execises. It exercises muscles and joints through impact-free imbalance and balance exercises. Its inflatable rubber structure ensures a smooth workout. One side is smooth and the other has spikes. One can vary the flexibility of the board by inflating it to a higher or lower extent. Supplied with an inflation pump.

Diameter : 30 cm. Resistance : 200 kg.

See all our walking rehabilitation products

Date d'impression : 02/08/2025