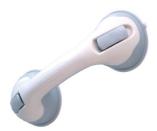

## Suction cup grab bar - 29 cm

Installs in seconds without external assistance or tools.

The suction cup grab bar secures a bathtub, shower or toilet without having to drill unsightly holes in the wall tiles. It can be installed in seconds without tools and is mainly used for support when getting out of the shower or bathtub. The main advantages of a suction cup grab baris that it can be installed and moved without assistance, tenants do not have to drill holes in tiled surfaces, and it can be transported easily when travelling as it is lightweight and compact. Press the two side levers and it will stick firmly to all smooth surfaces (tiles, ceramic, glass, lacquered paint, PVC shower cubicles, etc.).

Attached with 2 large suction cups.

Handle width: 11 cm. Length: 29 cm.

- 815015

**Date d'impression :** 03/08/2025