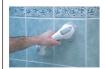

## Suction cup grab bar - 29 cm

Installs in seconds without external assistance or tools.

The suction cup grab bar secures a bathtub, shower or toilet without having to drill unsightly holes in the wall tiles. It can be installed in seconds without tools and is mainly used for support when getting out of the shower or bathtub. The main advantages of a suction cup grab baris that it can be installed and moved without assistance, tenants do not have to drill holes in tiled surfaces, and it can be transported easily when travelling as it is lightweight and compact. Press the two side levers and it will stick firmly to all smooth surfaces (tiles, ceramic, glass, lacquered paint, PVC shower cubicles, etc.).