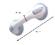

## Suction cup grab bar - 29 cm

Installs in seconds without external assistance or tools.

The suction cup grab bar secures a bathtub, shower or toilet without having to drill unsightly holes in the wall tiles. It can be installed in seconds without tools and is mainly used for support when getting out of the shower or bathtub. The main advantages of a suction cup grab baris that it can be installed and moved without assistance, tenants do not have to drill holes in tiled surfaces, and it can be transported easily when travelling as it is lightweight and compact. Press the two side levers and it will stick firmly to all smooth surfaces (tiles, ceramic, glass, lacquered paint, PVC shower cubicles, etc.).

Attached with 2 large suction cups.

Handle width: 11 cm. Length: 29 cm.

- 815015

**Date d'impression :** 03/08/2025