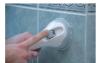

## Suction cup grab bar - 29 cm

Installs in seconds without external assistance or tools.

The suction cup grab bar secures a bathtub, shower or toilet without having to drill unsightly holes in the wall tiles. It can be installed in seconds without tools and is mainly used for support when getting out of the shower or bathtub. The main advantages of a suction cup grab baris that it can be installed and moved without assistance, tenants do not have to drill holes in tiled surfaces, and it can be transported easily when travelling as it is lightweight and compact. Press the two side levers and it will stick firmly to all smooth surfaces (tiles, ceramic, glass, lacquered paint, PVC shower cubicles, etc.).