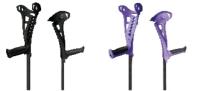

## **Safe Walk crutches**

- Beige 816046.BEIGE
- White 816046.BLANC
- Blue 816046.BLEU
- Black 816046.NOIR
- Violet 816046.VIOLET

- Height adjustable to 14 different positions
- Shock-absorbing effect
- Sold in pairs

Maximum user weight: 130 kg.

Sold in pairs.

Available in 5 colors: beige, white, blue, black, or purple.

## Variantes:

- Beige
- White
- Blue
- Black
- Violet

Date d'impression: 02/08/2025