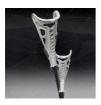

The Ergo Safe Walk crutches feature numerous technical advances, starting with their high-tech self-supporting aluminum tubes, which provide optimal rigidity and reduced weight. Their unique adjustment feature allows them to be adapted to all users: the handle can be adjusted from 69.5 to 99.5 cm in 14 settings. They are equipped with an anti-ejection adjustment system.

Hammered aluminum finish. Noise reduction feature. Articulated base with anti-perforation device and shock-absorbing effect.

High-quality French manufacturing. Smart, dynamic, and articulated tip.

Ultra-lightweight structure : only 450 g per crutch!