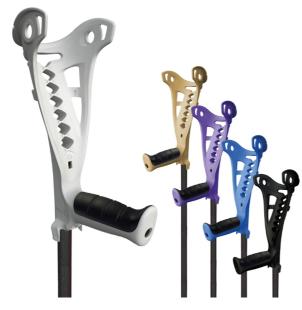

## **Safe Walk crutches**

- Beige 816046.BEIGE
- White 816046.BLANC
- Blue 816046.BLEU
- Black 816046.NOIR
- Violet 816046.VIOLET

- Height adjustable to 14 different positions
- Shock-absorbing effect
- Sold in pairs

The Ergo Safe Walk crutches feature numerous technical advances, starting with their high-tech self-supporting aluminum tubes, which provide optimal rigidity and reduced weight. Their unique adjustment feature allows them to be adapted to all users: the handle can be adjusted from 69.5 to 99.5 cm in 14 settings. They are equipped with an anti-ejection adjustment system.

Hammered aluminum finish. Noise reduction feature. Articulated base with anti-perforation device and shock-absorbing effect.

High-quality French manufacturing. Smart, dynamic, and articulated tip.

Ultra-lightweight structure : only 450 g per crutch!

Maximum user weight: 130 kg.

Sold in pairs.

Available in 5 colors: beige, white, blue, black, or purple.