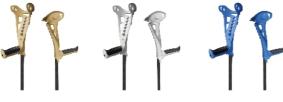

## **Safe Walk crutches**

- Beige 816046.BEIGE
- White 816046.BLANC
- Blue 816046.BLEU
- Black 816046.NOIR
- Violet 816046.VIOLET

- Height adjustable to 14 different positions
- Shock-absorbing effect
- Sold in pairs

Maximum user weight: 130 kg.

Sold in pairs.

Available in 5 colors: beige, white, blue, black, or purple.

## Variantes:

- Beige
- White
- Blue
- Black
- Violet

Date d'impression: 02/08/2025