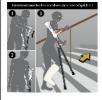

The Ergo Safe Walk crutches feature numerous technical advances, starting with their high-tech self-supporting aluminum tubes, which provide optimal rigidity and reduced weight. Their unique adjustment feature allows them to be adapted to all users: the handle can be adjusted from 69.5 to 99.5 cm in 14 settings. They are equipped with an anti-ejection adjustment system.