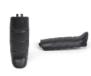

## **Safe Walk crutches**

- Beige 816046.BEIGE
- White 816046.BLANC
- Blue 816046.BLEU
- Black 816046.NOIR
- Violet 816046.VIOLET

- Height adjustable to 14 different positions
- Shock-absorbing effect
- Sold in pairs

Maximum user weight: 130 kg.

Sold in pairs.

Available in 5 colors: beige, white, blue, black, or purple.