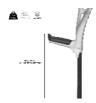

The Ergo Safe Walk crutches feature numerous technical advances, starting with their high-tech self-supporting aluminum tubes, which provide optimal rigidity and reduced weight. Their unique adjustment feature allows them to be adapted to all users: the handle can be adjusted from 69.5 to 99.5 cm in 14 settings. They are equipped with an anti-ejection adjustment system.

Hammered aluminum finish. Noise reduction feature. Articulated base with anti-perforation device and shock-absorbing effect.

High-quality French manufacturing. Smart, dynamic, and articulated tip.

Ultra-lightweight structure : only 450 g per crutch!