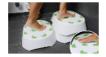

## Moorea bath access steps

- Optimal height 12 cm
- Steps can be stacked and locked together

The Moorea bath step allows the user to step over the edge of the bath more easily with its optimal height of 12 cm. Its design provides exceptional stability and remains secure due to its textured surface and green rubber non-slip pads. Provides an additional 12 cm in height. Possible to connect and stack if using multiple steps. When two steps are stackedone on top of the other, the total height is 18.5 cm, adding 6.5 cm for each additional step.