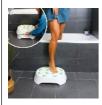

## Moorea bath access steps

- Optimal height 12 cm
- Steps can be stacked and locked together

The Moorea bath step allows the user to step over the edge of the bath more easily with its optimal height of 12 cm. Its design provides exceptional stability and remains secure due to its textured surface and green rubber non-slip pads. Provides an additional 12 cm in height. Possible to connect and stack if using multiple steps. When two steps are stackedone on top of the other, the total height is 18.5 cm, adding 6.5 cm for each additional step.