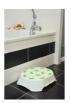

## Moorea bath access steps

- Optimal height 12 cm
- Steps can be stacked and locked together

The Moorea bath step allows the user to step over the edge of the bath more easily with its optimal height of 12 cm. Its design provides exceptional stability and remains secure due to its textured surface and green rubber non-slip pads. Provides an additional 12 cm in height. Possible to connect and stack if using multiple steps. When two steps are stackedone on top of the other, the total height is 18.5 cm, adding 6.5 cm for each additional step.