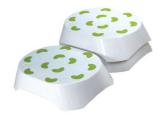

## Moorea bath access steps

- Optimal height 12 cm
- Steps can be stacked and locked together

The Moorea bath step allows the user to step over the edge of the bath more easily with its optimal height of 12 cm. Its design provides exceptional stability and remains secure due to its textured surface and green rubber non-slip pads. Provides an additional 12 cm in height. Possible to connect and stack if using multiple steps. When two steps are stackedone on top of the other, the total height is 18.5 cm, adding 6.5 cm for each additional step.