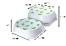

## Moorea bath access steps

- Optimal height 12 cm
- Steps can be stacked and locked together

The Moorea bath step allows the user to step over the edge of the bath more easily with its optimal height of 12 cm. Its design provides exceptional stability and remains secure due to its textured surface and green rubber non-slip pads. Provides an additional 12 cm in height. Possible to connect and stack if using multiple steps. When two steps are stackedone on top of the other, the total height is 18.5 cm, adding 6.5 cm for each additional step.