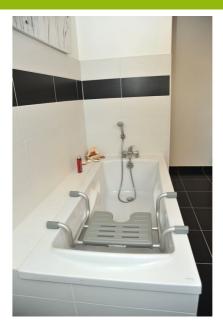

## **Cap Vert suspended bath seat**

## • Extremely comfortable soft seat

The Cap Vert bath seat can be placed directly on the edge of the bath and guarantees a comfortable and secure seat, positioned approximately 17 cm below the rim. The soft seat is comfortable even during extended use. Tools are not required for installation on most standard baths with an internal width of up to 66 cm.

For added comfort, add the Cap Vert backrest.

Corrosion-resistant aluminium frame.

Polyurethane seat.

Overall dimensions: width 74 to 88 x depth 41 x height 23

cm.

Seat dimensions : width 41 x depth 34 cm.