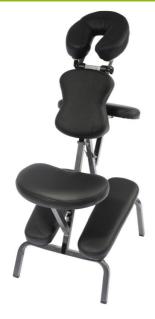

## **KinChair folding massage chair**

- 827015 (On restock - Available from 03/10/2025)

- Ultra-lightweight : only 8 kg!
- Comes with a carry bag

The KinChair folding massage chair allows patients to be placed in a low-gravity position for a rejuvenating massage. Multiple seat adjustment positions for tilt, torso support height, armrest height and tilt, and headrest tilt and depth. Contact areas are made of soft foam with stitched PU upholstery.

Hammered steel frame.

Overall dimensions : width 45/48 x depth 55 x height 116

cm.

Weight: 8 kg.

Supplied with a carry bag.

Maximum user weight: 130 kg.

 $\textbf{Date d'impression:}\ 03/08/2025$