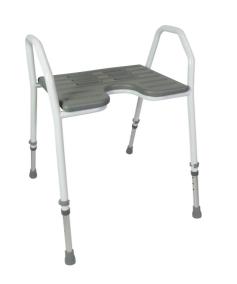

## **Cap Vert shower stool**

- 42 cm 812216 - 47 cm - 812217
- 52 cm 812218

(On restock - Available from 13/08/2025)

- Ultra-comfortable soft backrest and seat
- Wide seat width: 42, 47 or 52 cm
  Soft backrest available separately

The Cap Vert range is characterised by its perfect finish and robust, corrosion-resistant aluminium frame. The anatomically shaped seat offers exceptional comfort. Choice of three different seat widths.

Overall dimensions: width 52.5 or 57.5 or 62.5 x depth 53.5 x height 60 to 77 cm.

Seat dimensions : width 42 or 47 or 52 x depth 34 x height 42 to 59 cm.

Weight: 2.7, 2.9 or 3.3 kg.

Maximum user weight: 150 kg.