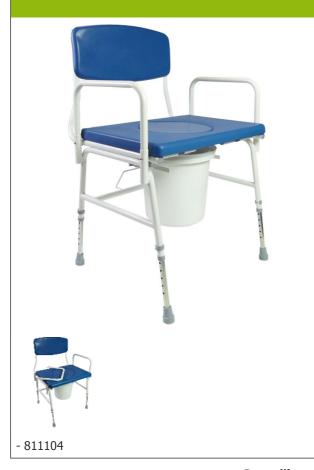

## **XXL Comfort Toilet Chair**

- Assise et dossier souples ultra-confort
- Largeur de 66 cm pour les personnes à forte corpulence
- Poids maximum supporté : 280 kg !

The XXL Comfort toilet chair allows comfortable positioning and toilet use for larger individuals. It has a comfortable foam seat and backrest. Removable armrests facilitate transfers and the seat is extra wide. Removable 14-litre capacity potty.. Height-adjustable seat. Easy-to-clean epoxy steel frame.

Overall dimensions : width 66 x depth 54 cm.

Width between armrests: 61 cm.

Seat dimensions : width 61 x depth 43 x height 43/58 cm.

Weight:13 kg.

Maximum user weight: 280 kg.

**Date d'impression :** 03/08/2025