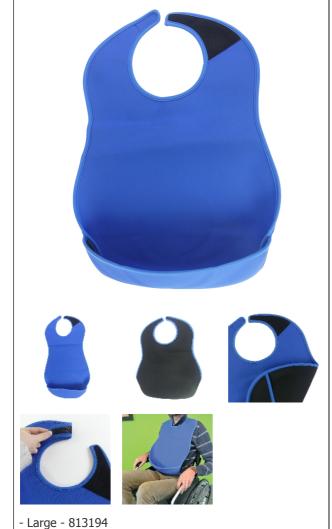

## **Adult neoprene bib**

- Medium - 813155

- 100% leak-proof bib
- Practical flap
- 2 sizes

These neoprene bibs guarantee extra protection for adults during mealtimes. The neoprene material is very comfortable against the skin, antibacterial and hard-wearing. Velcro fastening. The bottom of the bib can be turned up to create a pocket to prevent food from falling onto the floor. 100% waterproof and leak-proof material. Machine washable at 60°C.

Colour: blue.

Available in medium and large sizes.

Dimensions: medium 56 x 42 cm and large: 79 x 45 cm.