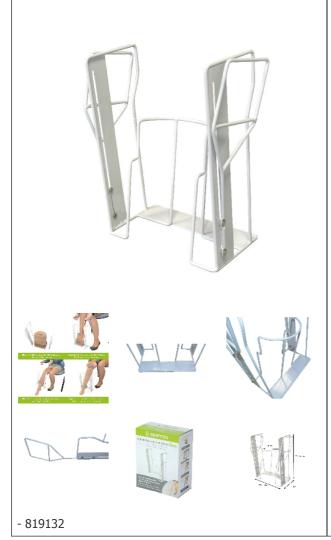

## **Easy compression stocking threader**

- Put on compression stockings effortlessly and without bending over!
- 2 sliding handles minimise effort
- Video instructions available below

Searching for a device to assist with putting on compression stockings?

This Easy compression stocking threader is made of painted metal and allows users to put on compression stockings effortlessly. Simply thread the stocking onto the metal frame and pull on the sliding handles to pull the stocking up. The handles are foldable for easy storage.

The leg opening has been designed with a comfortable anatomical angle and a diameter large enough to fit all body types.

Inner opening width: 11.5 cm

Dimensions: width 23.5 x depth 12 x height 31/54 cm.