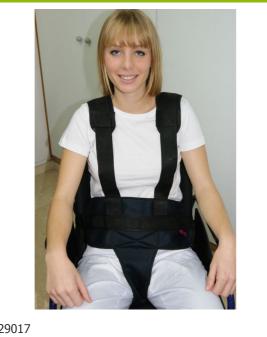

## Wheelchair pelvic belt with shoulder straps

• Pelvic belt with shoulder straps ideal for complete support of the disabled or agitated person in a wheelchair.

Pelvic belt with shoulder straps, ideal for complete support of the disabled or agitated person in a chair. Set consisting of a pelvic belt and shoulder straps. Comfortable and breathable material, washable at 40°. Quick-release buckles.

The pelvic belt itself consists of an abdominal band and a pelvic band :

Dimensions abdominal band: width 17 cm x length 160 cm. Pelvic band dimensions: width 15 cm x length 48 cm

Length of the straps: 105 cm.