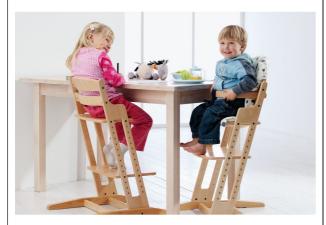

## **Danchair convertible high chair**

- Chair offering varied adjustment options
- Ultra-stable structure

The Danchair adjustable high chair allows one to safely seat a child and adjust the chair as they grow, by means of its wide range of adjustment options.

The seat and tray can be fixed at different levels (14 different positions) by adjusting the seat height and the height between the seat and the tray. The backrest is equipped with a wooden guard rail and a strap to prevent the child from sliding forward. The fabric strap is removable and adjustable and can be attached with clips.

Extremely stable solid beechwood frame.

Dimensions: width 47 x depth 54 x height 81 cm.

Weight: 6 kg

Maximum user weight: 140 kg

- 821089

**Date d'impression :** 03/08/2025