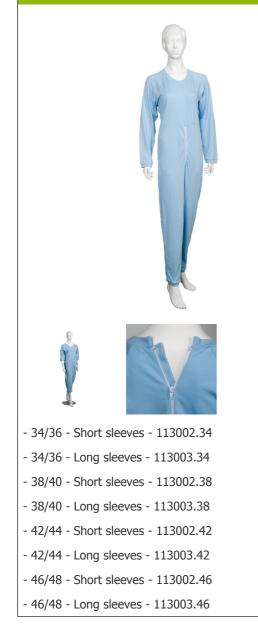

## • 100% Made in France

The jumpsuit keeps overnight changes and protective clothing in place. It has a loose, comfortable fit. Dressing and changing are made easy by a zip that runs from the stomach, through the crotch and up to the neck, and cannot be opened by the patient.

Two models available : short sleeves or long sleeves.

The short-sleeved model also have 3/4 length legs. Fastening protected by a flap.

Composition : Jersey (polyester) and cotton (100%). Washable at 60°C.

## Variantes :

- 34/36 - 38/40
- 42/44
- 46/48
- Short sleevesLong sleeves

Date d'impression : 03/08/2025