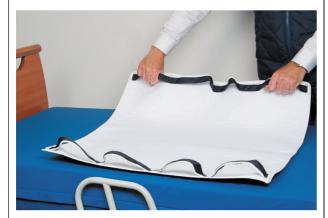

## • 100% Made in France

The transfer sheet allows the patient to be lifted and turned over in bed. By limiting the effort required. It is possible to provide patients with care in a more relaxed manner. Waterproof and absorbent fabric with an innovative 4-layer hydrophobic structure: 100% polyester quilted upper layer with polyurethane film and polyester underside to allow the patient to slide easily on the bed. Equipped with 4 handles. Suitable for incontinent patients. Machine washable at 40°C.

Dimensions: 75 x 85 cm.

- 815141

**Date d'impression :** 02/08/2025