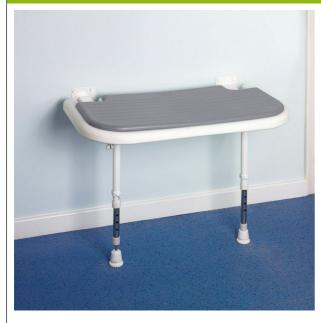

## **Honolulu shower bench**

- Wide padded seat
- Heavy duty supports up to 253 kg!
- Minimal space requirement
- Lifetime warranty
- •

This shower bench features a very wide padded foam seat, ideal for showering people who are overweight or obese. It can be installed in your shower cubicle (make sure the base is large enough) and guarantees a comfortable seat. It is very stable and secure with two adjustable legs and can be folded up against the wall to save space (only 16 cm). Stainless steel frame coated with white epoxy paint.

Overall dimensions: width 66 x depth 40 cm. Seat dimensions: width 66 x depth 40 x height adjustable from 40 to 52.6 cm. Maximum user weight 253 kg.

- 812074

**Date d'impression :** 03/08/2025