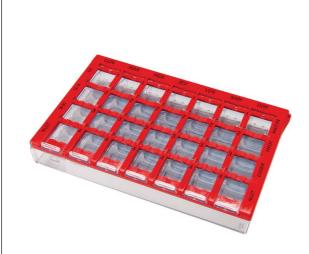

## Maxi Pill Dispenser :

The Maxi model is reserved for patients who have a treatment with many pills and tablets, thanks to its large compartments (L 23 x W 23 x H 22 mm). Ideal for 4 daily doses over 7 days. This weekly pillbox can be refilled by taking out the complete tray with 28 compartments. Supplied with prescription card. It has a child lock that you can install or not. 100% French version. Red colour. Total dimensions: L 208 x W 133 x H 40 mm.