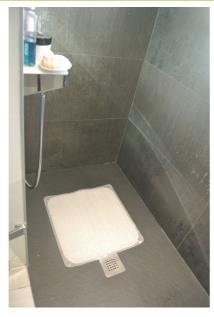

## **Antigua shower mat**

- White - 818042 - Grey - 818042.G

- Does not interfere with water flow
- Dries instantlyShower version 54 x 54 cm
- Also available for baths

Our Antigua mat makes the shower safer without the inconvenience of a normal mat. The unique material prevents water from stagnating, which can lead to dirt and mould. It does not interfere with water drainage and can be placed directly on the drain. Non-slip carpet-like covering, soft and massaging for the soles of the feet. Stays firmly in place. Very easy to clean. With suction cups.

Dimensions: 53 x 53 cm. Thickness: 1 cm.

2 colours available: white or grey

Wash at 30°.