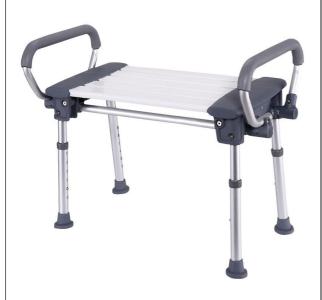

## **Corse XXL shower chair**

- Wide 60 cm seat
- Exceptional stability
- Fold-up armrests
- Optional comfort backrest

The Corse shower seat is adapted for heavier users and allows them to sit comfortably while showering. The two padded armrests can be raised to facilitate side transfers. The reinforced aluminium frame is height-adjustable to suit all users. Foldable legs for storage. No tools required for assembly.

Seat dimensions : width 60 x depth 30 x height 36.5 to 54.5

cm

Floor dimensions: width 61 x depth 40 cm.

Maximum user weight: 120 kg.

Optional backrest available.

- 812238

**Date d'impression :** 03/08/2025