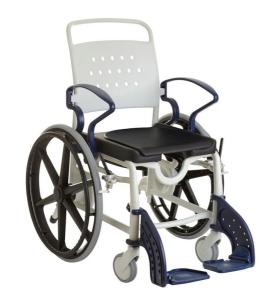

## **Genf shower / toilet chair**

- Hygienic opening at the front or rear
- Corrosion-resistant synthetic structure
  Hygienic potty with toilet seat included

The Genf shower and toilet chair can be used independently due to its 24-inch wheels. It has a very comfortable soft seat, removable armrests to facilitate transfers and separate footrests that can be raised and folded away. The armrests can be locked in place when lowered using latches. Wheels with brakes.

The synthetic material used for the frame makes the chair lightweight, easy to manoeuvre and rust-proof.

Overall dimensions: width 73 x depth 100 cm. Maximum toilet height with/without removable bucket holder: 47/43 cm.

Seat dimensions: width 46 x depth 45 x height 54.5 cm.

Weight: 24.5 kg.

Maximum user weight: 130 kg.

- 822180

**Date d'impression : 24/08/2025**